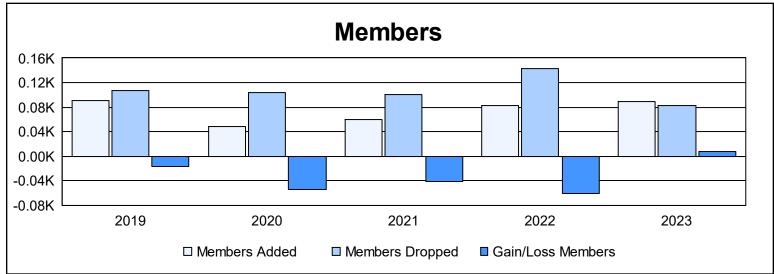

District 36 E

As of June 2023 Cumulative

| Year      | New<br>Clubs | Dropped<br>Clubs | Gain/<br>Loss<br>Clubs | New<br>Members | Charter<br>Members | Reinstate<br>Members | Transfer<br>Members | Total<br>Member<br>Added | Total<br>Members<br>Dropped | Gain/<br>Loss<br>Members |
|-----------|--------------|------------------|------------------------|----------------|--------------------|----------------------|---------------------|--------------------------|-----------------------------|--------------------------|
| 2018-2019 | 0            | 0                | 0                      | 74             | 1                  | 11                   | 5                   | 91                       | 107                         | -16                      |
| 2019-2020 | 0            | 2                | -2                     | 42             | 0                  | 3                    | 3                   | 48                       | 103                         | -55                      |
| 2020-2021 | 0            | 1                | -1                     | 54             | 0                  | 6                    | 0                   | 60                       | 101                         | -41                      |
| 2021-2022 | 0            | 2                | -2                     | 52             | 0                  | 3                    | 28                  | 83                       | 143                         | -60                      |
| 2022-2023 | 0            | 2                | -2                     | 69             | 3                  | 12                   | 5                   | 89                       | 82                          | 7                        |
| Average   | 0            | 1                | -1                     | 58             | 1                  | 7                    | 8                   | 74                       | 107                         | -33                      |