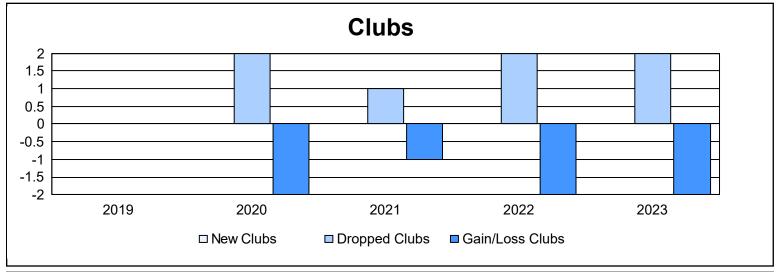

District 36 E

As of June 2023 Cumulative

| Year      | New<br>Clubs | Dropped<br>Clubs | Gain/<br>Loss<br>Clubs | New<br>Members | Charter<br>Members | Reinstate<br>Members | Transfer<br>Members | Total<br>Member<br>Added | Total<br>Members<br>Dropped | Gain/<br>Loss<br>Members |
|-----------|--------------|------------------|------------------------|----------------|--------------------|----------------------|---------------------|--------------------------|-----------------------------|--------------------------|
| 2018-2019 | 0            | 0                | 0                      | 74             | 1                  | 11                   | 5                   | 91                       | 107                         | -16                      |
| 2019-2020 | 0            | 2                | -2                     | 42             | 0                  | 3                    | 3                   | 48                       | 103                         | -55                      |
| 2020-2021 | 0            | 1                | -1                     | 54             | 0                  | 6                    | 0                   | 60                       | 101                         | -41                      |
| 2021-2022 | 0            | 2                | -2                     | 52             | 0                  | 3                    | 28                  | 83                       | 143                         | -60                      |
| 2022-2023 | 0            | 2                | -2                     | 69             | 3                  | 12                   | 5                   | 89                       | 82                          | 7                        |
| Average   | 0            | 1                | -1                     | 58             | 1                  | 7                    | 8                   | 74                       | 107                         | -33                      |